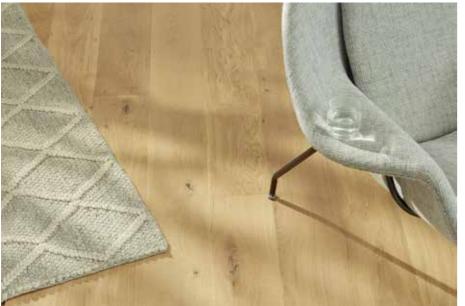

#### Welcome to Arbre

Arbre is a high-quality and versatile engineered wood flooring product constructed using genuine French Oak, sourced from sustainably managed forests.

This pedigree species of wood with its timeless character and gentle implications of age will give any room an undeniably warm and spectacular appearance to last a lifetime.

# Made From Genuine French Oak

French Oak – an aeonic tree which can reach 1,500 years, is considered one of the most luxurious wood species in the world. Its timber is widely regarded for its character and gentle implications of age. But it is the remarkably tight grain and high tannin content which provides greater dimensional strength, stability and resistance to moisture, when compared to other timber species.