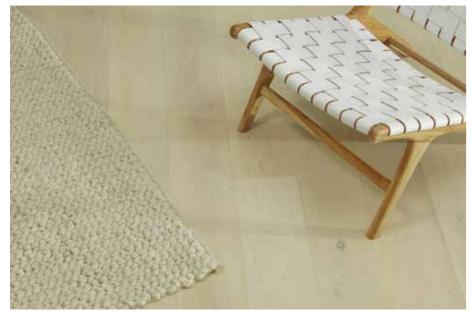

#### Welcome to Arbre

Arbre is a high-quality and versatile engineered wood flooring product constructed using genuine French Oak, sourced from sustainably managed forests.

This pedigree species of wood with its timeless character and gentle implications of age will give any room an undeniably warm and spectacular appearance to last a lifetime.

# Made From Genuine French Oak

French Oak – an aeonic tree which can reach 1,500 years, is considered one of the most luxurious wood species in the world. Its timber is widely regarded for its character and gentle implications of age. But it is the remarkably tight grain and high tannin content which provides greater dimensional strength, stability and resistance to moisture, when compared to other timber species.