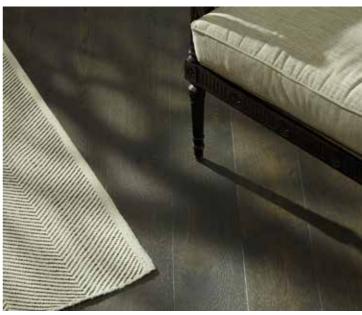

#### Welcome to Arbre

Arbre is a high-quality and versatile engineered wood flooring product constructed using genuine French Oak, sourced from sustainably managed forests.

This pedigree species of wood with its timeless character and gentle implications of age will give any room an undeniably warm and spectacular appearance to last a lifetime.

# Made For Easy Installation. Engineered To Last.

Arbre is engineered using advanced manufacturing processes in world class facilities to ensure an incredibly strong, low maintenance and beautiful looking product that performs consistently in application.

# Chose a smart, economical flooring with all the added benefits:

- 🗧 Featuring premium French Oak
- 5G locking system means installation that's significantly faster
- 4mm top lamella, super strong and can be re-sanded
- BONA® coating system; a world-class, non-toxic, hard wearing, resistant UV cured coating
- Compatible with underfloor heating. Refer to installation guide for full details
- Suitable for Residential and Commercial applications
- Strict manufacturing processes ensures quality control, which results in higher performing and better looking floor
- Supported by a 25 structural and 10 year coating warranty for residential applications.