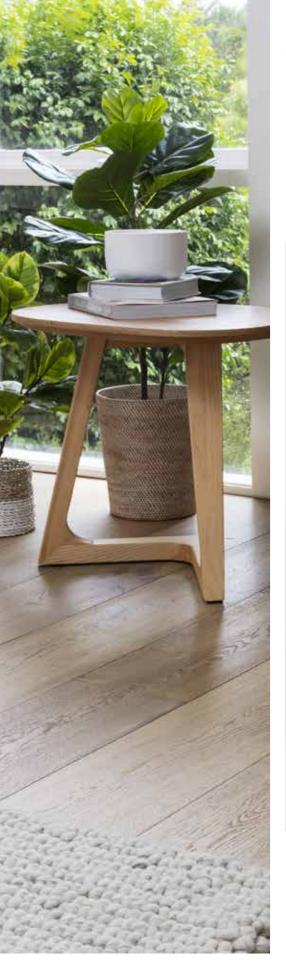

#### Welcome to Arbre

Arbre is a high-quality and versatile engineered wood flooring product constructed using genuine French Oak, sourced from sustainably managed forests.

This pedigree species of wood with its timeless character and gentle implications of age will give any room an undeniably warm and spectacular appearance to last a lifetime.

# Made For Easy Installation. Engineered To Last.

Arbre is engineered using advanced manufacturing processes in world class facilities to ensure an incredibly strong, low maintenance and beautiful looking product that performs consistently in application.

Its innovative 5G locking system means installation is significantly faster than any other method available in market.