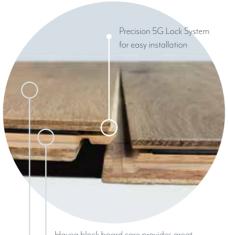

#### without the hassle

Arbre is a beautiful, high-quality and versatile product, suitable for both residential and commercial spaces.

Produced using a world-class cross laminatedLED process.construction method, Arbre provides athicker, solid 4mm French Oak top layerEach plank ofwhich is bonded to a Hevea blockboard core,independentlyielding an incredibly accurate, dimensionallyhigh quality ofstable and strong timber flooring product.Arbre produce

Hevea - also known as rubber-wood - has very little shrinkage making it one of the more stable construction materials available on the market. This ensures that our all-important core provides optimal structural integrity when compared to some other products.

Arbre utilises the globally renowned 5G locking system. It's innovative click profiling technology not only speeds up installation but increases mechanical stability for longer lasting performance.

To ensure a timeless and spectacular appearance, Arbre is lightly brushed in a range of stylish finishes to enhance the look and feel of French Oak's open grain and natural timber features. Finally, Arbre is finished with Bona®, a world class UV Cured Coating system. This exceptional finishing method comprises of 8 layers which are cured by an automated LED process.

Havea block board core provides great strength and stability Solid French Oak 4mm lamella pre-finished with UV BONA oil