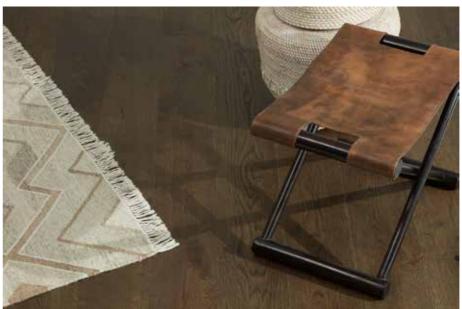

#### CARAMEL

This warm, flaxen finish will create a wonderfully classic appearance and a bold statement about style.

#### MONDE

Understated and transitional, this charming finish manages to feel both stylish and sleek, as well as warm and inviting.

#### FORÊT

If you want a natural finish that creates a casual, comfortable and effortless space, look no further.

#### LUXE

Capture the warmth of the prairie sun with this neutral and modest finish. Ideal for contemporary spaces that feel peaceful and inviting.

#### ARGENT

A beautifully muted, creamy and versatile finish perfectly suited to any design trend.

LUMIÈRE

This off-white finish includes a gentle implication of green, creating a welcoming feel with a sophisticated edge.

#### ACRE

It's hard to look past this organic, classic finish that gives a natural and soothing appearance. Great for rooms where being on the fresh side of cosy is essential.

#### CHOCOLAT

A deep, rich and romantic finish, Chololat is the ultimate choice for those who want to take a space to that next level of opulence and comfort.

#### CHARBONNÉ

Both deep and cool, this rustic finish is reminiscent of the old world. Perfect for spaces that lean into industrial, traditional or ultra-glam design trends. There is nothing more inspiring than stepping inside a built space, only to experience the calm and beauty of nature.