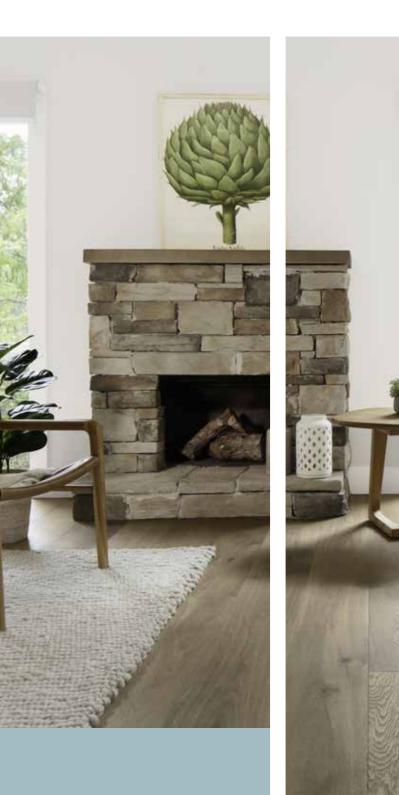

#### Welcome to Arbre

Arbre is a high-quality and versatile engineered wood flooring product constructed using genuine French Oak, sourced from sustainably managed forests.

This pedigree species of wood with its timeless character and gentle implications of age will give any room an undeniably warm and spectacular appearance to last a lifetime.

# Made For Easy Installation. Engineered To Last.

Arbre is engineered using advanced manufacturing processes in world class facilities to ensure an incredibly strong, low maintenance and beautiful looking product that performs consistently in application.

# Made From Genuine French Oak

French Oak – an aeonic tree which can reach 1,500 years, is considered one of the most luxurious wood species in the world. Its timber is widely regarded for its character and gentle implications of age. But it is the remarkably tight grain and high tannin content which provides greater dimensional strength, stability and resistance to moisture, when compared to other timber species.