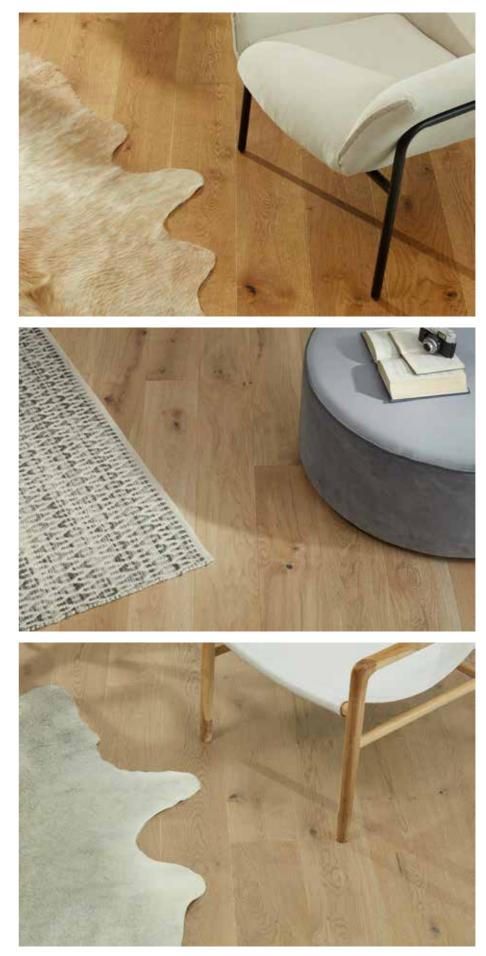

#### Welcome to Arbre

Arbre is a high-quality and versatile engineered wood flooring product constructed using genuine French Oak, sourced from sustainably managed forests.

This pedigree species of wood with its timeless character and gentle implications of age will give any room an undeniably warm and spectacular appearance to last a lifetime.

# Made For Easy Installation. Engineered To Last.

Arbre is engineered using advanced manufacturing processes in world class facilities to ensure an incredibly strong, low maintenance and beautiful looking product that performs consistently in application.

# Chose a smart, economical flooring with all the added benefits:

- 🗧 Featuring premium French Oak
- 5G locking system means installation that's significantly faster
- 4mm top lamella, super strong and can be re-sanded
- BONA® coating system; a world-class, non-toxic, hard wearing, resistant UV cured coating
- Compatible with underfloor heating. Refer to installation guide for full details
- Suitable for Residential and Commercial applications
- Strict manufacturing processes ensures quality control, which results in higher performing and better looking floor
- Supported by a 25 structural and 10 year coating warranty for residential applications.